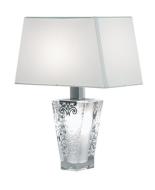

# **VICKY**

# Description

Table lamp with crystal diffusers and fabric lampshade. Polished chrome-plated finishes. Equipped with a double source of light.

#### Material

Crystal glass - Fabric - Metal

#### Available structure colours

Chrome