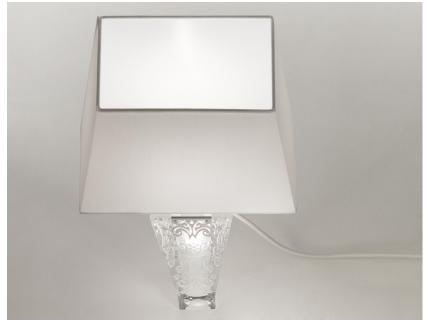

# **VICKY**

# Description

Table lamp with crystal diffusers and fabric lampshade. Polished chrome-plated finishes. Equipped with a double source of light.

#### Material

Crystal glass - Fabric - Metal

#### Available structure colours

Chrome