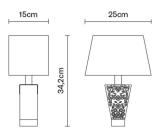

# :Fabbian

# **VICKY**

# D69B0301

Nicola Design





# Description

Table lamp with crystal diffusers and fabric lampshade. Polished chrome-plated finishes. Equipped with a double source of light.



#### **Dimensions**



Socket Voltage 220-240V 1xG9

#### Light source and alternative bulbs

cod. A11003C20 cod. A11001C20

G9 1x48W G9 1x20W

**HSGS HSGS** 

Energetic class D Energetic class D

## Included accessories

Double switch

#### Not included accessories

Bulb

Weight **Packaging** Net: 1.94 kg Volume: 0.035 m<sup>3</sup> Gross: 2.59 kg Number of boxes: 1

### **Specs**



**IP**20

#### Material

Crystal glass - Fabric - Metal

#### Available diffuser colours

White

Black

#### Available structure colours

Chrome

## In the same family